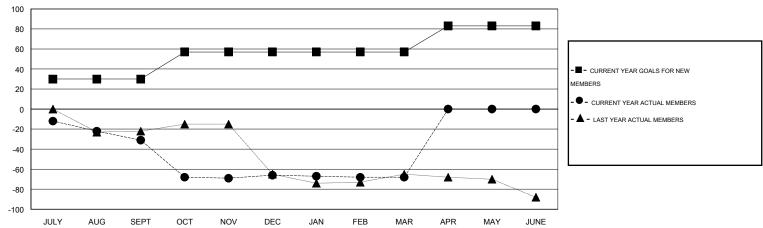

# GMT: Gary Fry LOCATION MINNESOTA

|                                        |                   | Clubs               |                            |                             |                                        |                    | Members                    |                              |                             |
|----------------------------------------|-------------------|---------------------|----------------------------|-----------------------------|----------------------------------------|--------------------|----------------------------|------------------------------|-----------------------------|
|                                        | LTS FOR 2013-2014 |                     |                            | RESULTS FOR 2013-2014       |                                        |                    |                            |                              |                             |
| QUARTER                                | NEW CLUB<br>GOAL  | ACTUAL NEW<br>CLUBS | ACTUAL<br>DROPPED<br>CLUBS | ACTUAL NET<br>GAIN/<br>LOSS | QUARTER                                | NEW MEMBER<br>GOAL | ACTUAL TOTAL MEMBERS ADDED | ACTUAL<br>DROPPED<br>MEMBERS | ACTUAL NET<br>GAIN/<br>LOSS |
| JULY/AUG/SEPT                          | 1                 | 0                   | 0                          | 0                           | JULY/AUG/SEPT                          | 30<br>27           | 12<br>35                   | 43<br>70                     | -31<br>-35                  |
| OCT/NOV/DEC  JAN/FEB/MAR  APR/MAY/JUNE | 0                 | 0                   | 0                          | 0                           | OCT/NOV/DEC  JAN/FEB/MAR  APR/MAY/JUNE | 0 26               | 20<br>0                    | 22<br>0                      | -2<br>0                     |

#### GOALS AND ACTUAL MEMBERS CUMULATIVE

| DROPPED CLUBS: 0  DROPPED MEMBERS |                | 23 CLUBS OF 45 ADDED 1 OR MORE NEW MEMBERS | GENDER DISTRIBUT  MALE  FEMALE        | TION<br>1,041 (84.77%)<br>187 (15.23%) |           |
|-----------------------------------|----------------|--------------------------------------------|---------------------------------------|----------------------------------------|-----------|
| DECEASED  CLUB CANCELLED  OTHER   | 13<br>0<br>122 | CLICK HERE FOR HEALTH ASSESSMENT DATA      | FAMILY UNIT MEMBERS HEAD OF HOUSEHOLD |                                        | 165<br>81 |
| TOTAL                             | 135            |                                            | NON-HEAD OF HOUSEHOLD                 | )                                      | 84        |