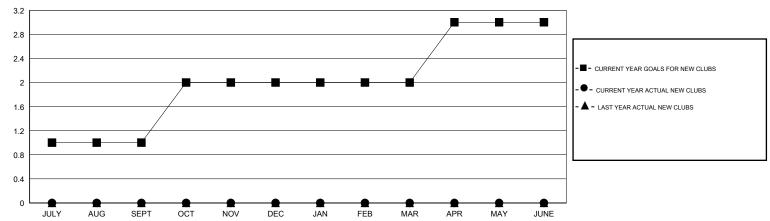

# GMT: Gary Fry LOCATION MINNESOTA

|                                        |                   | Clubs               |                            |                             |                                        |                    | Members                    |                              |                             |
|----------------------------------------|-------------------|---------------------|----------------------------|-----------------------------|----------------------------------------|--------------------|----------------------------|------------------------------|-----------------------------|
|                                        | LTS FOR 2013-2014 |                     |                            | RESULTS FOR 2013-2014       |                                        |                    |                            |                              |                             |
| QUARTER                                | NEW CLUB<br>GOAL  | ACTUAL NEW<br>CLUBS | ACTUAL<br>DROPPED<br>CLUBS | ACTUAL NET<br>GAIN/<br>LOSS | QUARTER                                | NEW MEMBER<br>GOAL | ACTUAL TOTAL MEMBERS ADDED | ACTUAL<br>DROPPED<br>MEMBERS | ACTUAL NET<br>GAIN/<br>LOSS |
| JULY/AUG/SEPT                          | 1                 | 0                   | 0                          | 0                           | JULY/AUG/SEPT                          | 30<br>27           | 12<br>35                   | 43<br>70                     | -31<br>-35                  |
| OCT/NOV/DEC  JAN/FEB/MAR  APR/MAY/JUNE | 0                 | 0                   | 0                          | 0                           | OCT/NOV/DEC  JAN/FEB/MAR  APR/MAY/JUNE | 0 26               | 20<br>0                    | 22<br>0                      | -2<br>0                     |

### GOALS AND ACTUAL NEW CLUBS CUMULATIVE